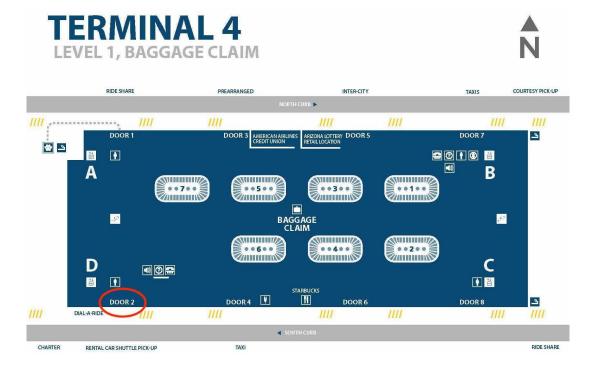

#### By Plane

If you are arriving to camp by plane and would like The Academy to provide transportation from the airport to/from camp, be sure to follow these instructions:

- 1. Make sure you have submitted accurate flight information through via UltraCamp
- 2. Make sure you have entered "Yes" in the "Travel Help" area
- 3. If there is any special information we need to know, enter it in "Note to Transportation Coordinator"
- 4. Once you're in the airport, collect your bags and make your way to Terminal 4.
- 5. In Terminal 4, go to Level 1 (baggage claim) and meet near Door 2. Make sure you are there at least 15 minutes prior to your shuttle's scheduled departure time.
- 6. An Academy representative will meet you in baggage claim and direct you to the bus.